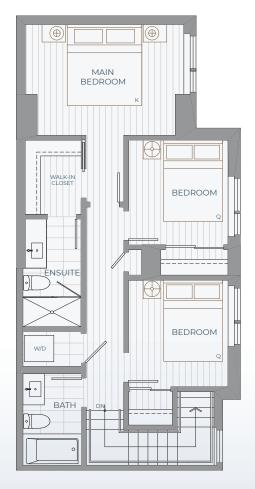

## HOME TYPE TH3B

## 3 Bedroom + 2.5 Bath + Den

Orientation: East Interior SF: 1,218 Balcony/Patio SF: 211

TOTAL SF: 1,429

TOWNHOME LEVEL 2

Image: Wilder in the second secon

ARTESIA

METROTOWN

QUALEX-LANDMARK