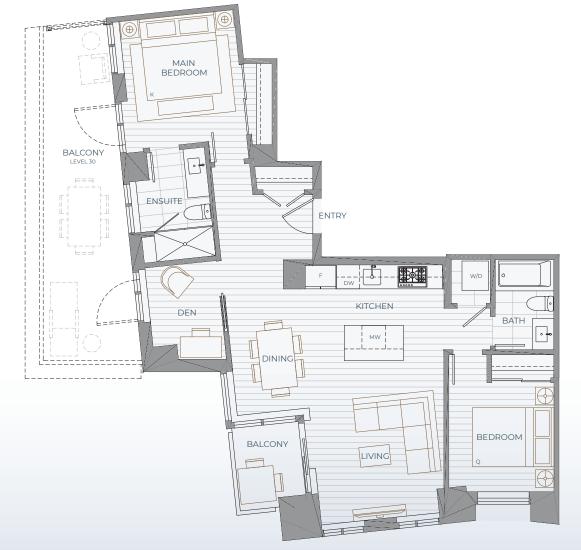

## HOME TYPE 21

## Jr 3 Bedroom + 2 Bath

Orientation: South West Interior SF: 950 Balcony/Patio SF (Level 30): 257 Balcony/Patio SF (Level 31): 38

TOTAL SF: 988 - 1,207

LEVEL 31

ARTESIA

METROTOWN

LEVEL 30

All sizes and dimensions shown are approximate only and are subject to change. To maintain the standards of this development, the developer reserves the right to make changes and modifications to specifications and materials without notice. Images, view representations, drawings (including furniture and TV placement) and digital renderings are for illustrative purposes only. BBQ not included. This is not an offering for sale. Any such offer can only be made by way of disclosure statement. E. & O.E. TM denotes one or more trademarks of Qualex-Landmark Living Inc. used under license by Qualex-Landmark Orchard Limited Partnership.