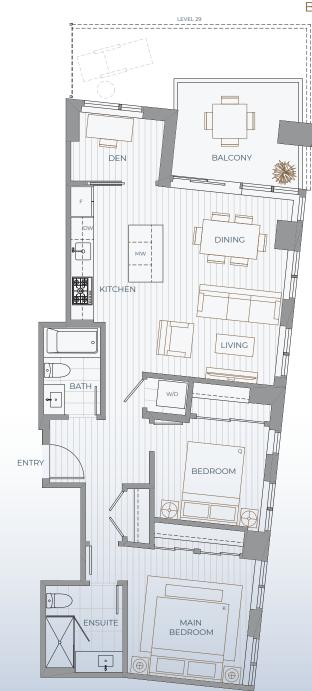

## HOME TYPE 2G

## ARTESIA

## Jr 3 Bedroom + 2 Bath

Orientation: North East Interior SF: 915 Balcony/Patio SF (Level 29): 239 Balcony/Patio SF (Level 30-31): 98

TOTAL SF: 1,013 - 1,154

All sizes and dimensions shown are approximate only and are subject to change. To maintain the standards of this development, the developer reserves the right to make changes and modifications to specifications and materials without notice. Images, view representations, drawings (including furniture and TV placement) and digital renderings are for illustrative purposes only. BBQ not included. This is not an offering for sale. Any such offer can only be made by way of disclosure statement. E. & O.E. TM denotes one or more trademarks of Qualex-Landmark Living Inc. used under license by Qualex-Landmark Orchard Limited Partnership.