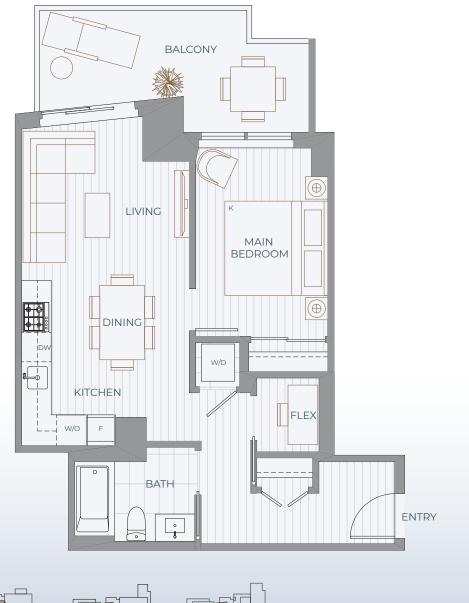

## HOME TYPE 1D

## 1 Bedroom + 1 Bath + Flex

Orientation: North Interior SF: 633 Balcony/Patio SF (Level 2-26): 122

TOTAL SF: 755

ARTESIA

METROTOWN

Adaptable Dwelling Unit

All sizes and dimensions shown are approximate only and are subject to change. To maintain the standards of this development, the developer reserves the right to make changes and modifications to specifications and materials without notice. Images, view representations, drawings (including furniture and TV placement) and digital renderings are for illustrative purposes only. BBQ not included. This is not an offering for sale. Any such offer can only be made by way of disclosure statement. E. & O.E. TM denotes one or more trademarks of Qualex-Landmark Living Inc. used under license by Qualex-Landmark Orchard Limited Partnership.